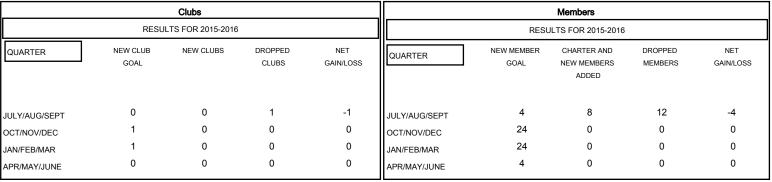

## GOALS AND ACTUAL NEW CLUBS CUMULATIVE

| DROPPED CLUBS: 1  DROPPED MEMBERS |              | 4 CLUBS OF 44 ADDED 1 OR MORE<br>NEW MEMBERS | GENDER DISTRIBUTION           MALE         909 (77.69%)           FEMALE         261 (22.31%) |  |           |
|-----------------------------------|--------------|----------------------------------------------|-----------------------------------------------------------------------------------------------|--|-----------|
| DECEASED  CLUB CANCELLED  OTHER   | 1<br>0<br>11 | CLICK HERE FOR HEALTH ASSESSMENT DATA        | FAMILY UNIT MEMBERS HEAD OF HOUSEHOLD                                                         |  | 151<br>75 |
| TOTAL                             | 12           |                                              | NON-HEAD OF HOUSEHOLD                                                                         |  | 76        |