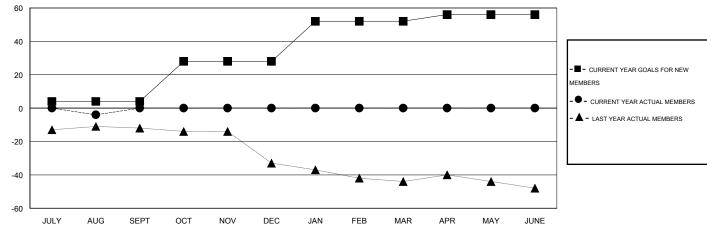

## GOALS AND ACTUAL NEW CLUBS CUMULATIVE

| DROPPED CLUBS: 1  DROPPED MEMBERS |              | 4 CLUBS OF 44 ADDED 1 OR MORE<br>NEW MEMBERS | GENDER DISTRIBUTION           MALE         909 (77.69%)           FEMALE         261 (22.31%) |  |           |
|-----------------------------------|--------------|----------------------------------------------|-----------------------------------------------------------------------------------------------|--|-----------|
| DECEASED  CLUB CANCELLED  OTHER   | 1<br>0<br>11 | CLICK HERE FOR HEALTH ASSESSMENT DATA        | FAMILY UNIT MEMBERS HEAD OF HOUSEHOLD                                                         |  | 151<br>75 |
| TOTAL                             | 12           |                                              | NON-HEAD OF HOUSEHOLD                                                                         |  | 76        |